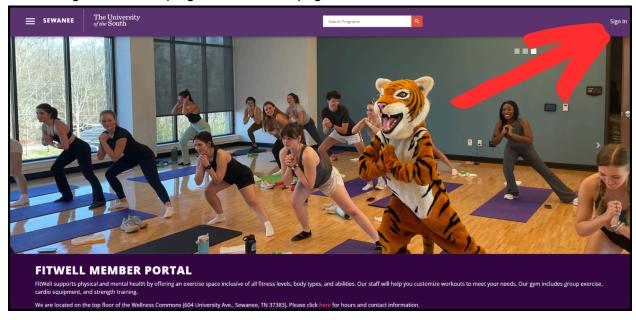

1. Create an online account. Go to the FitWell Member Portal at <u>fitwell.sewanee.edu</u>. Click "Sign In" at the top right corner of the page.

2. Select "Sign Up" next to "Don't have an account?"

3. Follow the prompts to create your account.