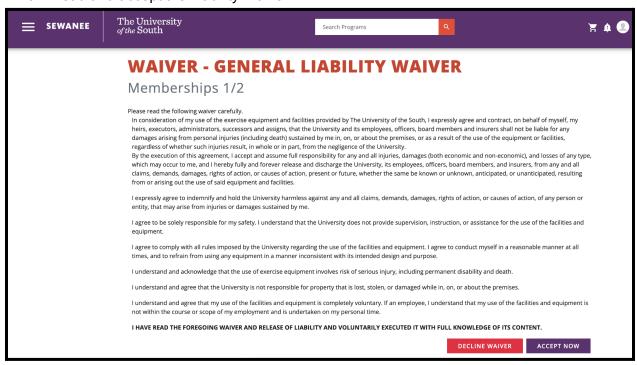

7. Select the date you'd like to visit FitWell with the "Calendar" icon. Select "Add to Cart." Note: Day Passes can only be used on the date of purchase.

8. Read and accept the Liability Waiver.

9. You will then be shown your shopping cart. Ensure everything is correct before checking out. Click "Checkout."