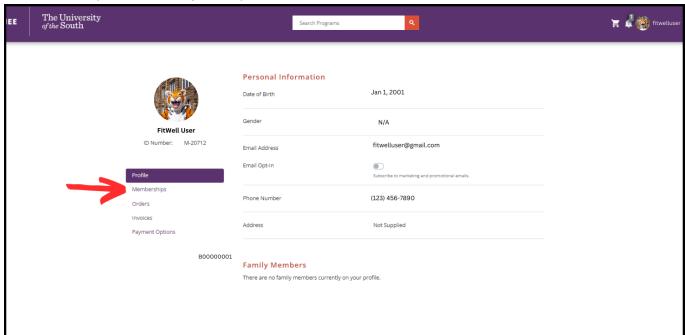

# **HOW TO FIND YOUR DAY PASS/RENEW**

1. Click on the top right icon on the FitWell Member Portal. This is your account.

2. You will see a drop down menu appear. Select "Profile."

3. This is your profile page with your information. Select "Memberships" on the left.

4. Here you can view your Day Pass and renew when you'd like to join us again at FitWell!