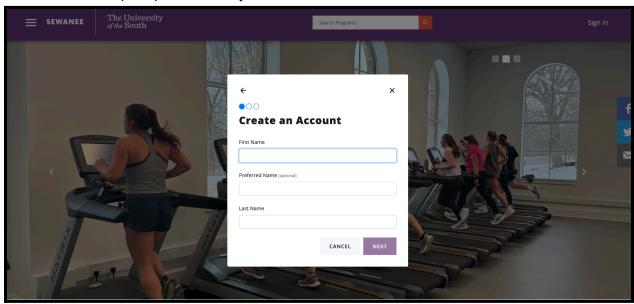

1. Create an online account. Go to the FitWell Member Portal at <u>fitwell.sewanee.edu</u>. Click "Sign In" at the top right corner of the page.

2. Select "Sign Up" next to "Don't have an account?"

3. Follow the prompts to create your account.