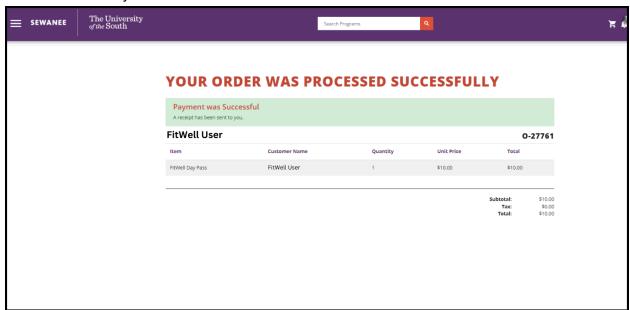

11. After you input a credit card, select "checkout" again and it will charge the credit card you choose. You should see a confirmation page that says "Your order was processed successfully."