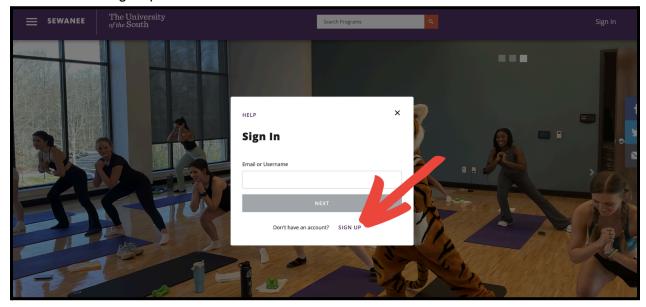

1. Create an online account. Go to the FitWell Member Portal at <u>fitwell.sewanee.edu</u>. Click "Sign In" at the top right corner of the page.

2. Select "Sign Up" next to "Don't have an account?"

3. Follow the prompts to create your account.