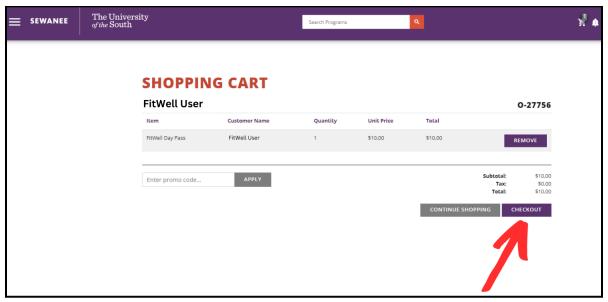

7. Select the date you'd like to visit FitWell with the "Calendar" icon. Select "Add to Cart." Note: Day Passes can only be used on the date of purchase.

8. Read and accept the Liability Waiver.

9. You will then be shown your shopping cart. Ensure everything is correct before checking out. Click "Checkout."