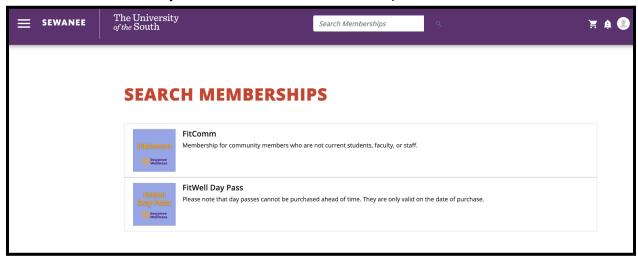

4. Once your account is successfully created, scroll down on the homepage and select the "Community Memberships and Day Passes" icon.

5. Select "FitWell Day Pass" under "Search Memberships."

6. Select "1 Day." It will turn purple. Note: You must click on this before "Add to Cart"