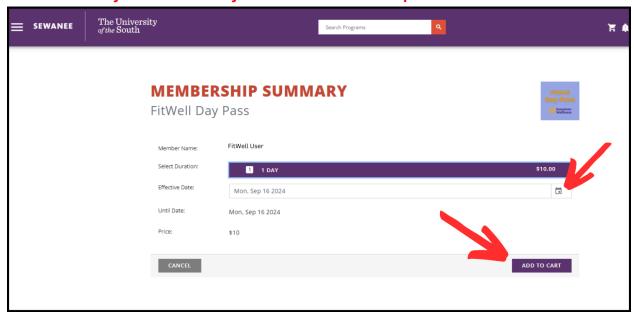

7. Select the date you'd like to visit FitWell with the "Calendar" icon. Select "Add to Cart." Note: Day Passes can only be used on the date of purchase.

8. Read and accept the Liability Waiver.

9. You will then be shown your shopping cart. Ensure everything is correct before checking out. Click "Checkout."