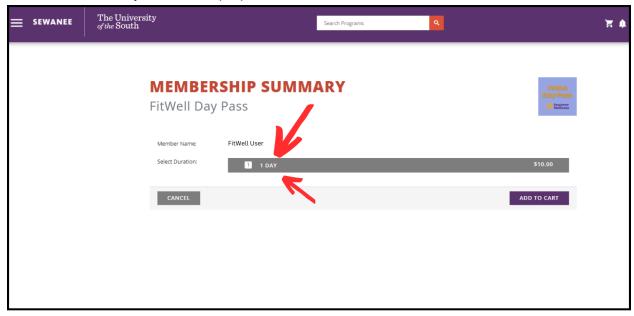

4. Once your account is successfully created, scroll down on the homepage and select the "Community Memberships and Day Passes" icon.

5. Select "FitWell Day Pass" under "Search Memberships."

6. Select "1 Day." It will turn purple. Note: You must click on this before "Add to Cart"