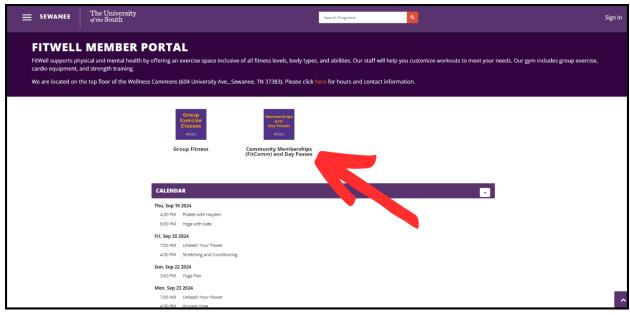

4. Once your account is successfully created, scroll down on the homepage and select the "Community Memberships and Day Passes" icon.

5. Select "FitWell Day Pass" under "Search Memberships."

6. Select "1 Day." It will turn purple. Note: You must click on this before "Add to Cart"