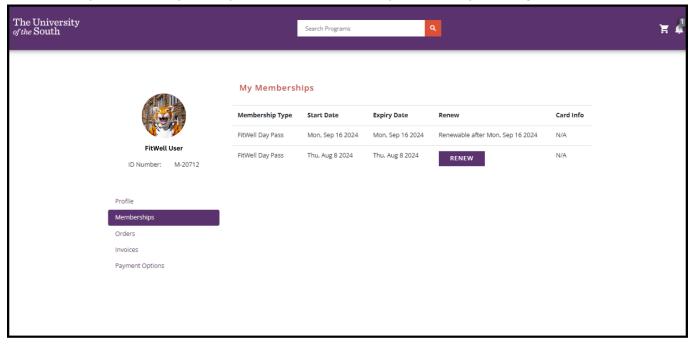

# **HOW TO FIND YOUR DAY PASS/RENEW**

1. Click on the top right icon on the FitWell Member Portal. This is your account.

2. You will see a drop down menu appear. Select "Profile."

3. This is your profile page with your information. Select "Memberships" on the left.

4. Here you can view your Day Pass and renew when you'd like to join us again at FitWell!