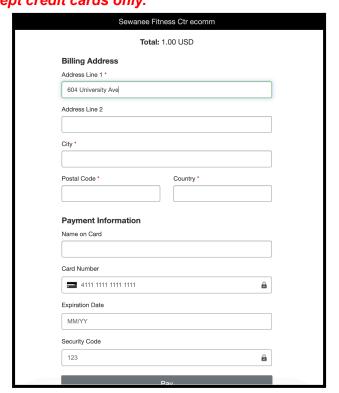

10. Add a new card. Your card information is stored securely for recurring payments. It will say "Total: 1.00" at the top, but this is not the amount you will be charged, nor is it a fee. *Note: we accept credit cards only.* 