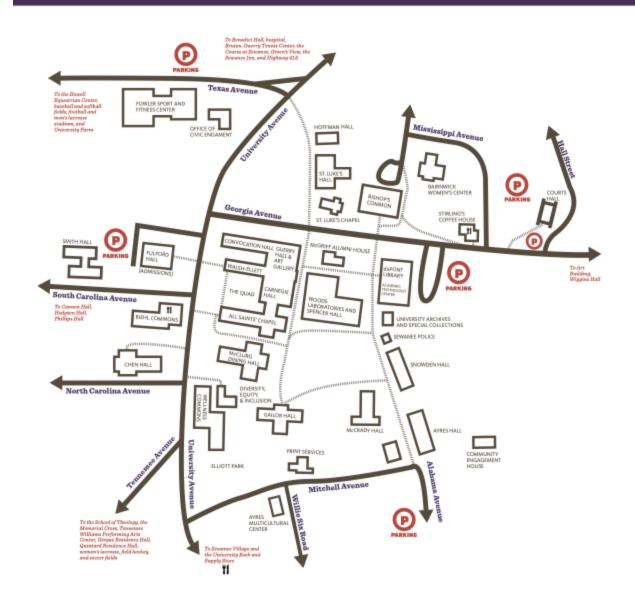

|
| 07/03/2025 | Thursday  |          |                                                                     |                                                                |
|            | 8:00 AM   | 9:00 AM  | Breakfast                                                           |                                                                |
|            | 8:00 AM   | 11:00 AM | Check Out (Lunch on your own)                                       | No formal program                                              |
|            |           |          |                                                                     |                                                                |

Appendices: Central Campus Map, Lunch Dining Options

## SEWANEE

# The University of the South



## **Lunch/Dining Suggestions**

| On Campus          |  |  |  |  |
|--------------------|--|--|--|--|
| Green's View Grill |  |  |  |  |
| Stirling's Cafe    |  |  |  |  |
| Biehl Commons      |  |  |  |  |
| Sewanee Inn        |  |  |  |  |

#### Sewanee LUNCH Shenanigans Blue Chair Judith

# Monteagle Mountain Goat Market Mountain Top Clean Eat Cafe Kaki Japanese (food truck) Wander Brew Coffee & Ice Cream

#### Winchester/Decherd

Filo's Tavern Walnut Hill Coffee Company Mali Thai Cuisine Taqueria Los Olivos