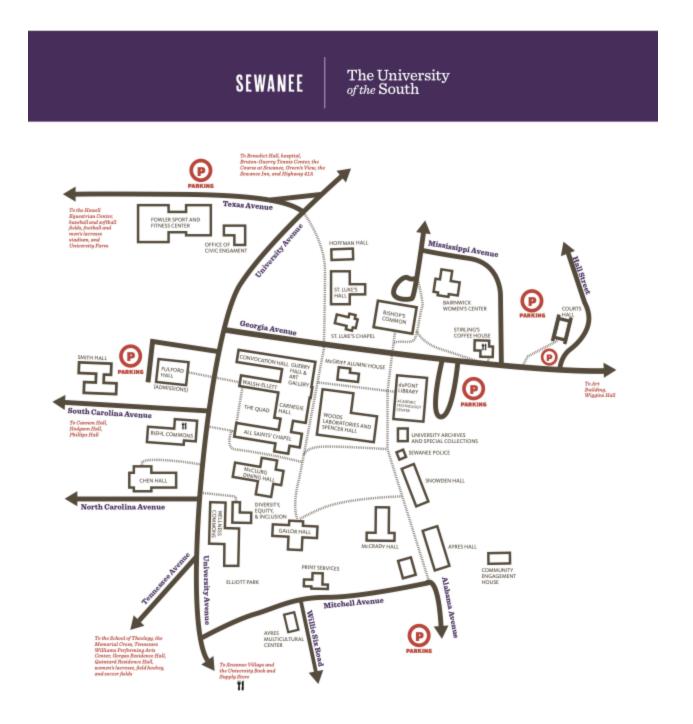

|
|            | 10:00 PM | 11:00 PM | Back in Courts - Lights out at 11:00PM                              |                                                                   |
| 07/15/2025 | Tuesday  |          |                                                                     |                                                                   |

07/15/2025 Tuesday

| Date/Day | Time               |                     | Activity                                   | Speaker           |
|----------|--------------------|---------------------|--------------------------------------------|-------------------|
|          | 8:00 AM<br>8:00 AM | 9:00 AM<br>11:00 AM | Breakfast<br>Check Out (Lunch on your own) | No formal program |

Appendices: Central Campus Map, Lunch Dining Options



## Lunch/Dining Suggestions

#### On Campus

Green's View Grill Stirling's Cafe Biehl Commons Sewanee Inn

#### Sewanee

LUNCH Shenanigans Blue Chair Judith

### Monteagle

Mountain Goat Market Mountain Top Clean Eat Cafe Kaki Japanese (food truck) Wander Brew Coffee & Ice Cream

#### Winchester/Decherd

Filo's Tavern Walnut Hill Coffee Company Mali Thai Cuisine Taqueria Los Olivos