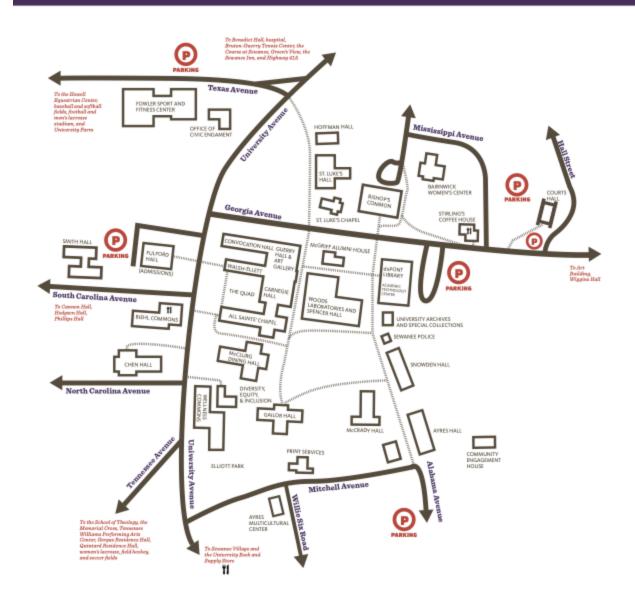

|                                           |                                                                                                                                       |
|            | 8:00 AM             | 9:00 AM              | Breakfast                                 |                                                                                                                                       |

| Date/Day | Time    |          | Activity                      | Speaker           |  |
|----------|---------|----------|-------------------------------|-------------------|--|
|          | 8:00 AM | 11:00 AM | Check Out (Lunch on your own) | No formal program |  |

Appendices: Central Campus Map, Lunch Dining Options

## SEWANEE

## The University of the South



## **Lunch/Dining Suggestions**

On Campus
Green's View Grill
Stirling's Cafe
Biehl Commons
Sewanee Inn

Sewanee LUNCH Shenanigans Blue Chair Monteagle Mountain Goat Market Mountain Top Clean Eat Cafe Kaki Japanese (food truck) Winchester/Decherd
Filo's Tavern
Walnut Hill Coffee Company